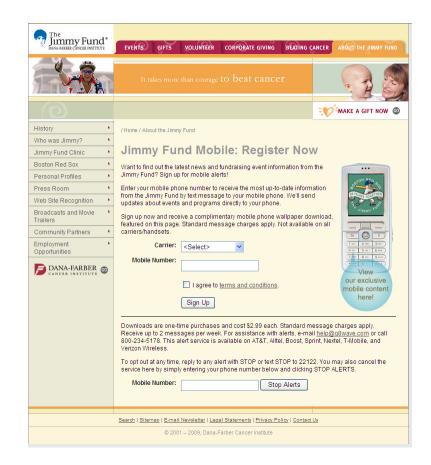

## Mobile Giving

- From contract signing to launch, your programs will be available in 3 to 6 weeks
- g8wave will manage the carrier application and provisioning process
- We will work with you to review and/or develop mobile giving promotional materials
- Giving tiles/ widgets can be developed at your request
- Real time reporting available online
- All customer service directed to g8wave





## Mobile Giving - Pricing

- Application/ launch fees
  - \$350 application/ set up fee to g8wave
  - \$350 NPO application fee (paid directly to the MGF)
  - First 4 unique keywords
- Monthly Fee
  - \$425/ mo., fee includes
    - Use of pre-approved mobile giving certified short code
    - Outbound messaging to collected databases
    - Reporting
    - Ongoing g8wave support (customer and strategic)
    - First 200 successfully billed donations (monthly)
      - \$0.11 transaction fee per donation after 200



# Reporting

Welcome, g8wave | Logout
Search:
Search

### **Donation Overview**



### No data found/yet.

#### Grand Total: \$0.00 (SMS: \$0.00 / Web: \$0.00)

Notes: All data BEFORE August 21st, 2008 is in the Mountain (Denver) time zone. All data ON OR AFTER August 21st, 20